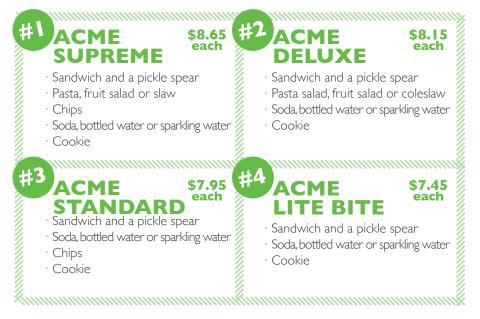

## STEP I: LUNCH

Choose your box lunch option from list below.

### STEP 2: FILLING

Decide on filling options (the number of turkey, ham, roast beef or vegetarian sandwiches). Don't worry about the cheese and bread 0 we'll choose a variety that best complements your filling choices!

#### STEP 3: SALAD

If included in your box lunch, decide on salad options (the number of Italian pasta, Greek pasta, fruit salad or coleslaws)

#### STEP 4: DRINK

Decide on drink options (the number of regular soda, diet soda, bottled or sparkling water)

#### **STEP 5:** DESSERT

Decide on cookie options (the number of chocolate chip or Reese's Pieces Peanut Butter cookies)

P Gluten-free options are available for an additional \$1.00.

10% delivery / gratuity is applied to all box lunch orders.